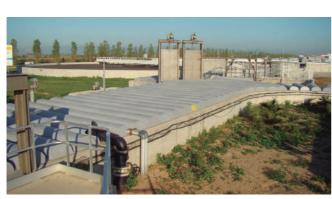

#### Vaulted Rectangular Cover:

Rigid cover suited to cover rectangular and square surfaces with spans of over 12 m. It allows to cover large distances without having to build an auxiliary structure, reducing the weight of the whole construction.

The homogeneity of the pieces makes it possible to carry out the assembly in the workshop prior to installation, saving on handling and crane costs.

Should the installation need it, accessories may be installed for deodorization and for accessing of maintenance personnel.