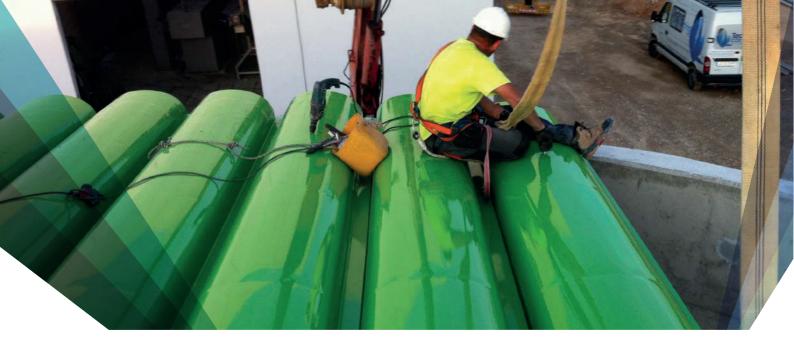

During the installation process, pieces are assembled on a nearby surface to later be moved to their final location.

Pieces are assembled and mounted on the construction with stainless steel screws.

The system is so easy to mount that the plant's own maintenance operators will be able to place it by just following the manufacturer's instructions.

Tel. +34 93 878 67 34 ~ Email: info@tecnoconverting.com