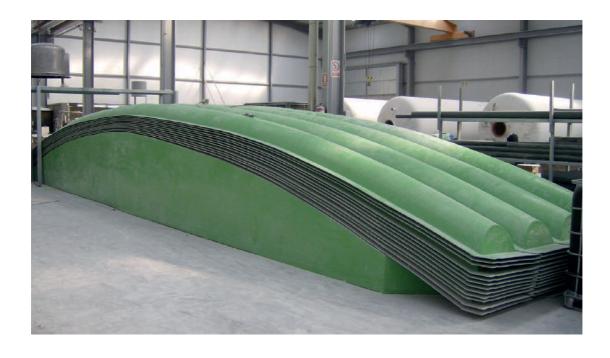

#### Vaulted Rectangular Cover:

Rigid cover suited to cover rectangular and square surfaces with spans of over 12 m. It allows to cover large distances without having to build an auxiliary structure, reducing the weight of the whole construction.

The homogeneity of the pieces makes it possible to carry out the assembly in the workshop prior to installation, saving on handling and crane costs.

Should the installation need it, accessories may be installed for deodorization and for accessing of maintenance personnel.