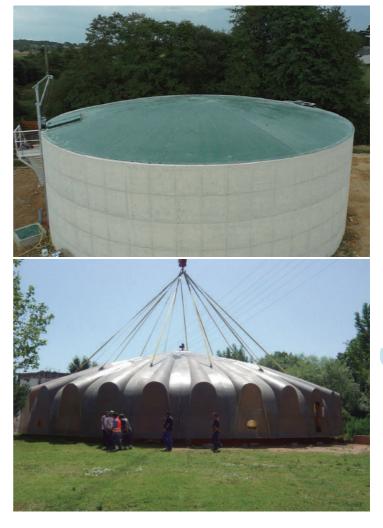

#### **Dome-Shaped Modular Cover**

FRP roofing solution for circular surfaces with no need for supporting structure.

The cover consists of a central crown and sector-shaped elements. Other accessories, such as gas suction pipes and detectors, floodgates, trapdoors, etc. can be added if need be.

During the installation process, pieces are assembled on a nearby surface to later be moved to their final location.

Pieces are assembled and mounted on the construction with stainless steel screws.