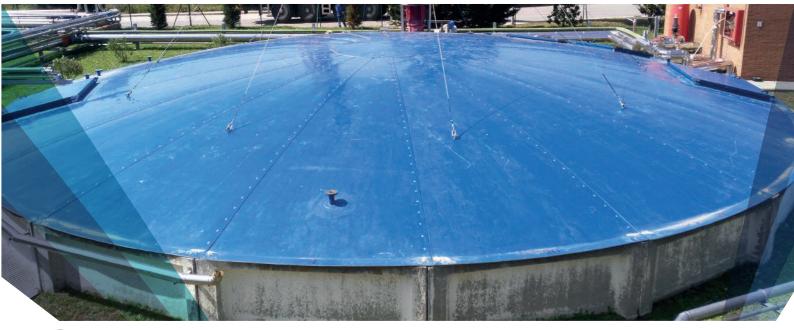

#### **Dome-Shaped Modular Cover**

FRP roofing solution for circular surfaces with no need for supporting structure.

The cover consists of a central crown and sector-shaped elements. Other accessories, such as gas suction pipes and detectors, floodgates, trapdoors, etc. can be added if need be.

During the installation process, pieces are assembled on a nearby surface to later be moved to their final location.

Pieces are assembled and mounted on the construction with stainless steel screws.