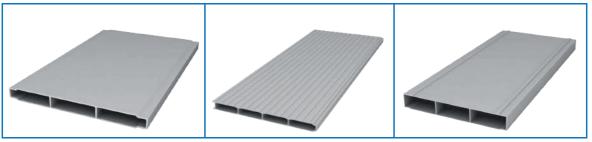

## Cover with Pultruded FRP Profiles:

Covers made with fiberglass profiles are unheavy and can be mounted on simple and lightweight structures, they are easy to dismount and adjust easily to any obstacle (installations, pipes, etc.)

When designing a cover made with fiberglass panels, the material insulating properties can be enhanced by adding a polyurethane filling, a very useful method to insulate both thermally and acoustically.