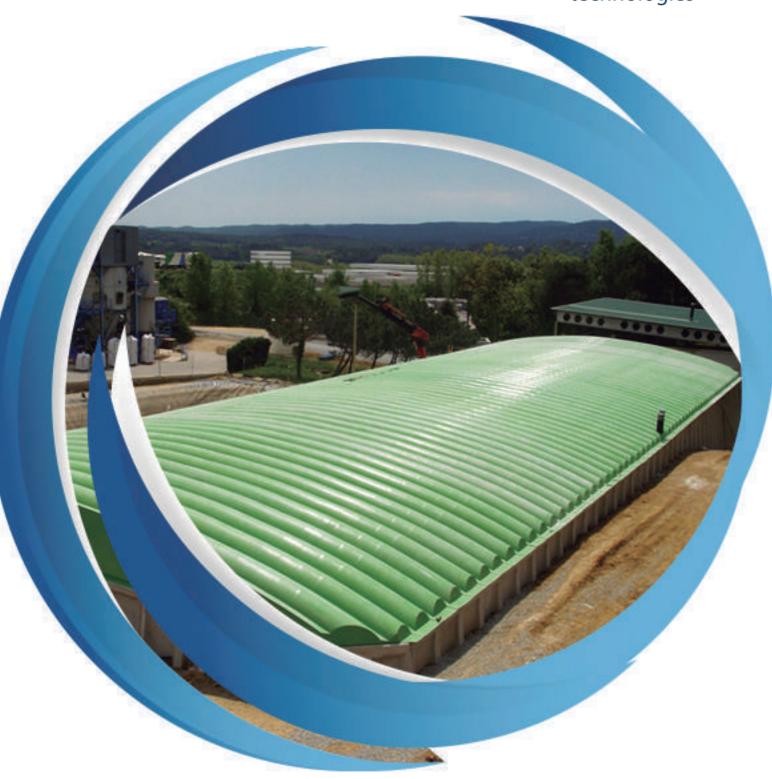

#### Vaulted Rectangular Cover:

Rigid cover suited to cover rectangular and square surfaces with spans of over 12 m. It allows to cover large distances without having to build an auxiliary structure, reducing the weight of the whole construction.

The homogeneity of the pieces makes it possible to carry out the assembly in the workshop prior to installation, saving on handling and crane costs.

Should the installation need it, accessories may be installed for deodorization and for accessing of maintenance personnel.