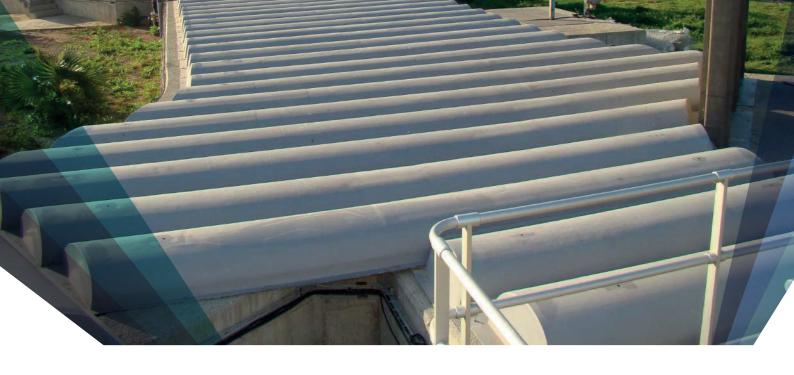

#### Vaulted Rectangular Cover:

Rigid cover suited to cover rectangular and square surfaces with spans of over 12 m. It allows to cover large distances without having to build an auxiliary structure, reducing the weight of the whole construction.

The homogeneity of the pieces makes it possible to carry out the assembly in the workshop prior to installation, saving on handling and crane costs.

Should the installation need it, accessories may be installed for deodorization and for accessing of maintenance personnel.