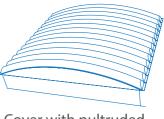

#### Vaulted Rectangular Cover:

Rigid cover suited to cover rectangular and square surfaces with spans of over 12 m. It allows to cover large distances without having to build an auxiliary structure, reducing the weight of the whole construction.