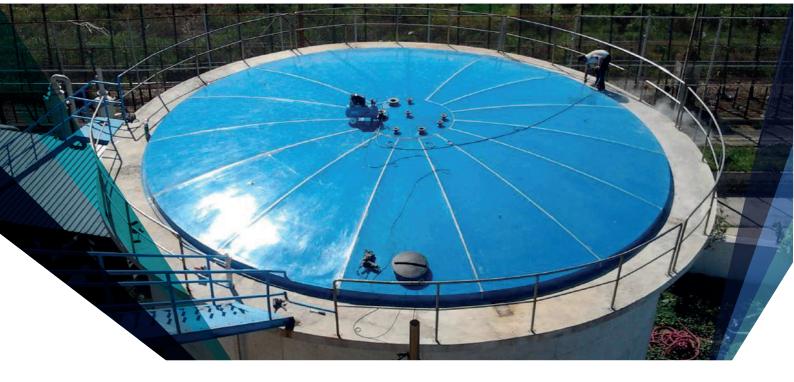

#### **Dome-Shaped Modular Cover**

FRP roofing solution for circular surfaces with no need for supporting structure.

The cover consists of a central crown and sector-shaped elements. Other accessories, such as gas suction pipes and detectors, floodgates, trapdoors, etc. can be added if need be.