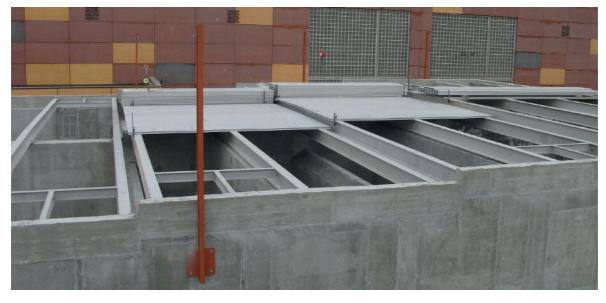

#### Flat Rectangular Cover:

To cover rectangular tanks or single-linear-section channels with a distance of no more than 12 m between walls, we recommend the flat rectangular solution.

The cover consists of omega-type pieces placed parallel to each other. Their length is fixed or variable, depending on the surface to be covered, thus allowing for great adaptability.

#### Vaulted Rectangular Cover:

Rigid cover suited to cover rectangular and square surfaces with spans of over 12 m. It allows to cover large distances without having to build an auxiliary structure, reducing the weight of the whole construction.