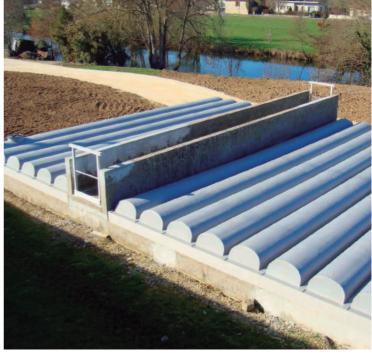

#### Vaulted Rectangular Cover:

Rigid cover suited to cover rectangular and square surfaces with spans of over 12 m. It allows to cover large distances without having to build an auxiliary structure, reducing the weight of the whole construction.

The homogeneity of the pieces makes it possible to carry out the assembly in the workshop prior to installation, saving on handling and crane costs.

Should the installation need it, accessories may be installed for deodorization and for accessing of maintenance personnel.