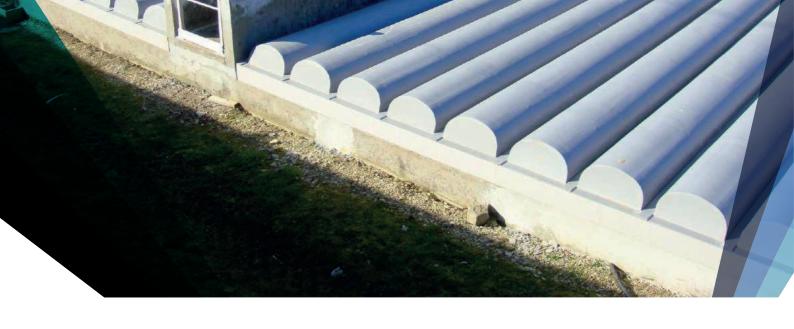

#### Vaulted Rectangular Cover:

Rigid cover suited to cover rectangular and square surfaces with spans of over 12 m. It allows to cover large distances without having to build an auxiliary structure, reducing the weight of the whole construction.

The homogeneity of the pieces makes it possible to carry out the assembly in the workshop prior to installation, saving on handling and crane costs.

Should the installation need it, accessories may be installed for deodorization and for accessing of maintenance personnel.