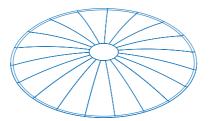

#### **Dome-Shaped Modular Cover**

FRP roofing solution for circular surfaces with no need for supporting structure.

The cover consists of a central crown and sector-shaped elements. Other accessories, such as gas suction pipes and detectors, floodgates, trapdoors, etc. can be added if need be.