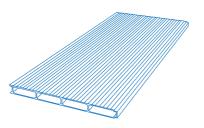

#### Flat Rectangular Cover:

To cover rectangular tanks or single-linear-section channels with a distance of no more than 12 m between walls, we recommend the flat rectangular solution.

The cover consists of omega-type pieces placed parallel to each other. Their length is fixed or variable, depending on the surface to be covered, thus allowing for great adaptability.