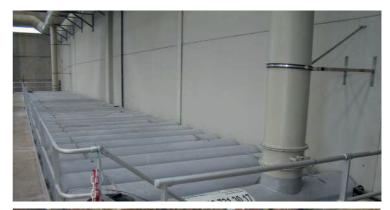

#### Flat Rectangular Cover:

To cover rectangular tanks or single-linear-section channels with a distance of no more than 12 m between walls, we recommend the flat rectangular solution.

The cover consists of omega-type pieces placed parallel to each other. Their length is fixed or variable, depending on the surface to be covered, thus allowing for great adaptability.