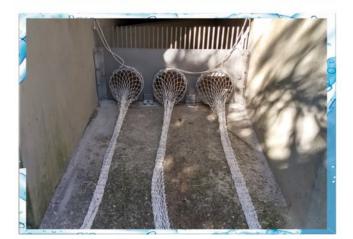

## **Baskets / mesh features:**

- High tenacity and high resistance expandable braided mesh.
- Each mesh can hold an average of up to 250kg of waste.
- Standard dimensions: 300mm diameter, 2 meters length. (Other sizes available).
- Easy to install.
- We carry out the dimensioning of the installation that best suits your needs.