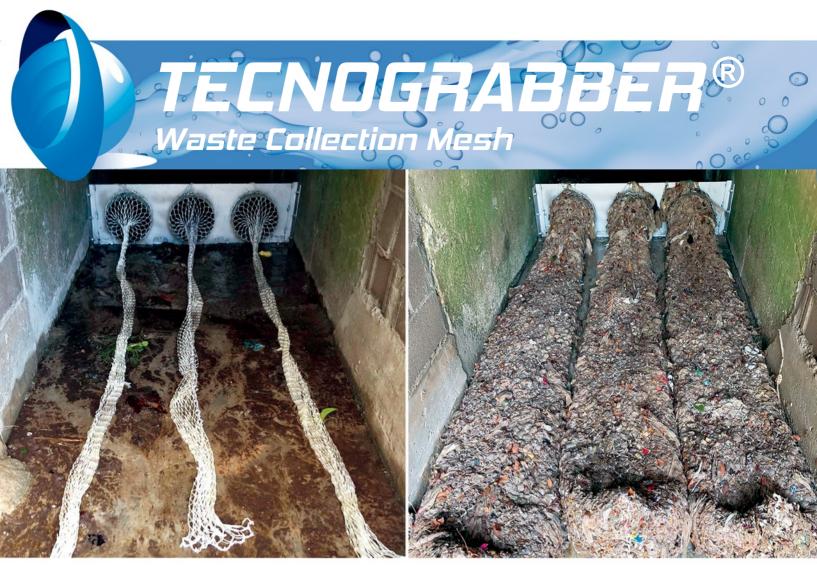

## **Baskets / mesh features:**

- High tenacity and high resistance expandable braided mesh.
- Each mesh can hold an average of up to 250kg of waste.
- Standard dimensions: 300mm diameter, 2 meters length. (Other sizes available).
- Easy to install.
- We carry out the dimensioning of the installation that best suits your needs.

## **Deflector for galleries :**

- The system consists of a stainless-steel containment panel or deflector, with internal reinforcements to support the flow from the first rains. The flow is channelled towards the mesh / collection baskets.
- TecnoGrabber<sup>®</sup> baffles are custom made and adapted to the galleries / overflow shafts and interior elements of the sewer network.
- These elements are made of INOX 316L, with an internal reinforcement and upper comb when required in order to retain the maximum solids through these elements.