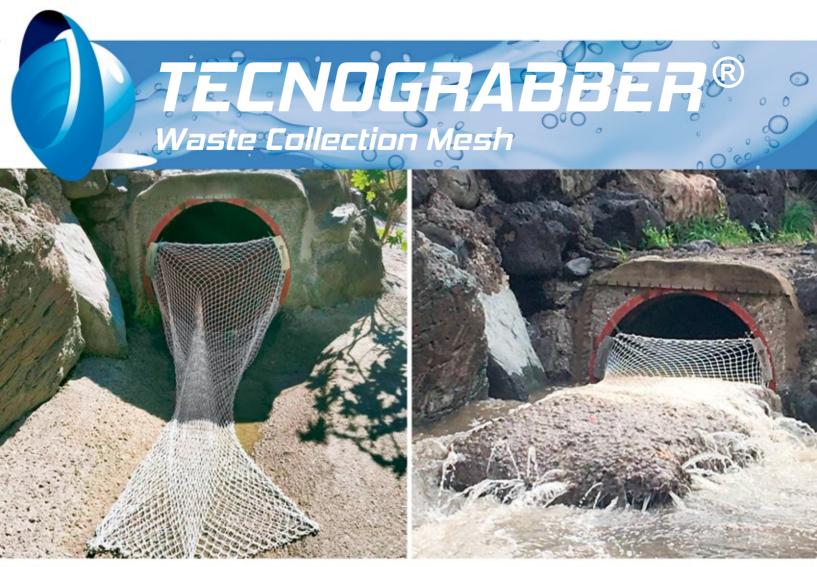

## **Retaining collars for collectors:**

- The TecnoGrabber<sup>®</sup> circular section spillway system consists of an inner collar fixed to the collector, allowing the mesh to be secured.
- The retaining collar is made of AISI 316 stainless steel, with a specific design to be fixed to the collector. Furthermore, it has a rigid fastening system that holds the highly resistant braided mesh (similar to those used for fishing).
- It is a 100% reusable and removable system, which is integrated at the end of the collector with the mesh placed on the outside.

Stainless steel TecnoGrabber<sup>®</sup> retention collar

WWW.TECNOCONVERTING.COM