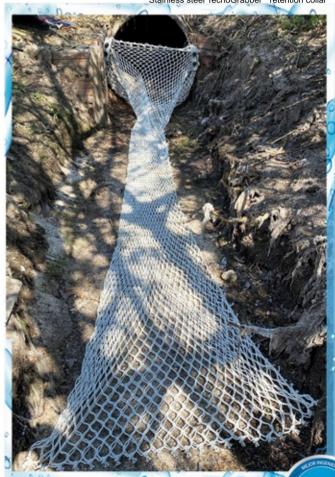

## **Baskets / mesh features:**

- High tenacity and high resistance expandable braided mesh.
- Each mesh can hold an average of up to 250kg of waste.
- Standard dimensions: 300mm diameter, 2 meters length. (Other sizes available).
- Easy to install.
- We carry out the dimensioning of the installation that best suits your needs.

## Baskets / mesh features:

- High tenacity and high resistance expandable braided mesh.
- Each mesh can hold an average of up to 250kg of waste.
- Standard dimensions: 300mm diameter, 2 meters length. (Other sizes available).
- Easy to install.
- We carry out the dimensioning of the installation that best suits your needs.

## **Retaining collars for collectors:**

- The TecnoGrabber<sup>®</sup> circular section spillway system consists of an inner collar fixed to the collector, allowing the mesh to be secured.
- The retaining collar is made of AISI 316 stainless steel, with a specific design to be fixed to the collector. Furthermore, it has a rigid fastening system that holds the highly resistant braided mesh (similar to those used for fishing).
- It is a 100% reusable and removable system, which is integrated at the end of the collector with the mesh placed on the outside.

Stainless steel TecnoGrabber<sup>®</sup> retention collar

WWW.TECNOCONVERTING.COM