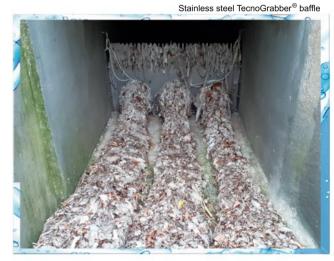

## **Deflector for galleries :**

- The system consists of a stainless-steel containment panel or deflector, with internal reinforcements to support the flow from the first rains. The flow is channelled towards the mesh / collection baskets.
- TecnoGrabber<sup>®</sup> baffles are custom made and adapted to the galleries / overflow shafts and interior elements of the sewer network.
- These elements are made of INOX 316L, with an internal reinforcement and upper comb when required in order to retain the maximum solids through these elements.